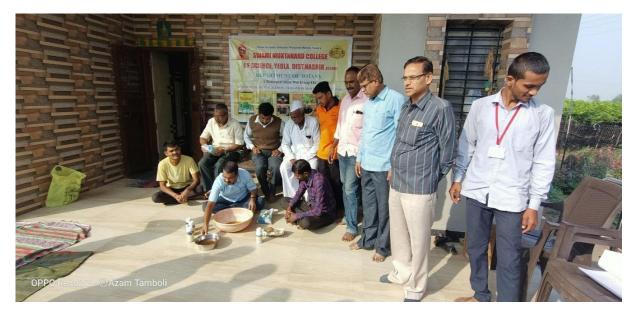

Prof. Bhagwat V.C. showing the demonstration of Rhizobium Biofertilizer to the farmers with students & Faculty

The students of botany are doing the plantation of rhizobium treated gram seeds in the field of Mr. Kotame M.K.