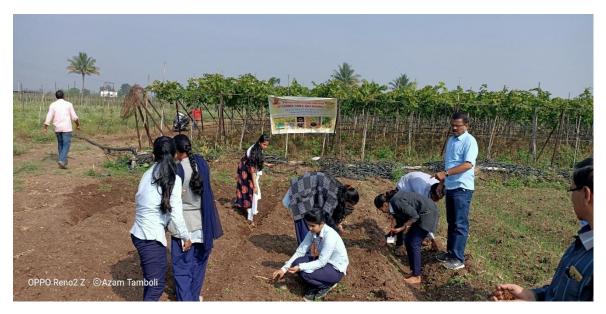

Prof. Bhagwat V.C. showing the demonstration of Rhizobium Biofertilizer to the farmers with students & Faculty

The students of botany are doing the plantation of rhizobium treated gram seeds in the field of Mr. Kotame M.K.

The students of botany are doing the plantation of rhizobium treated gram seeds in the field of Mr. Kotame M.K.

The students of botany are doing the plantation of rhizobium treated gram seeds in the field of Mr. Kotame M.K.