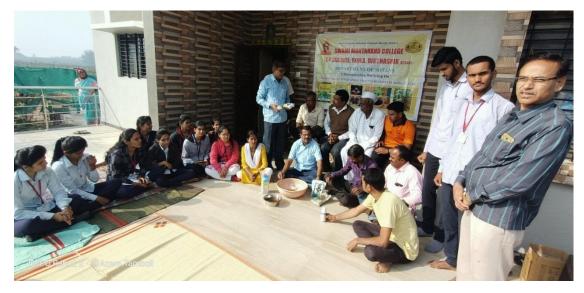

First of all our faculty member r. Datir R.B., Dr.Pachore M.V. and prof. Bhagwat V.C. explained the all valuable information regarding applications ,use and benefits of different biofertilizers such as Rhizobium, Azotobacter,Phosphate Solubilizing Bacteria (PSB) to the farmers. He also explained the hazards of chemical fertilizers and their bad effect on the health of soil, crop and their yield. He explained that why only the rhizobium biofertilizers is used to treat the gram seeds, how these bacteria forms the root nodules on the roots of gram and fix the atmospheric nitrogen and provides the to the crop and the increase in the yield.

Dr. Datir explaining the benefits of biofertilizers to the farmars & students with Faculty

Dr. Pachore, Dr. Datir and Prof. Bhagwat along with students & farmer showing the preparation of jaggary slurry for rhizobium Biofertilizer