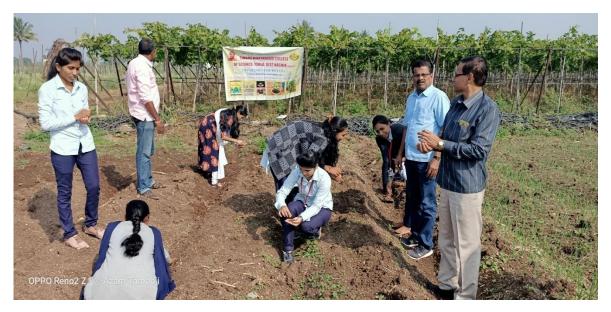

Prof. Bhagwat V.C. showing the demonstration of Rhizobium Biofertilizer to the farmers with students & Faculty

The students of botany are doing the plantation of rhizobium treated gram seeds in the field of Mr. Kotame M.K.

The students of botany are doing the plantation of rhizobium treated gram seeds in the field of Mr. Kotame M.K.

The students of botany are doing the plantation of rhizobium treated gram seeds in the field of Mr. Kotame M.K.