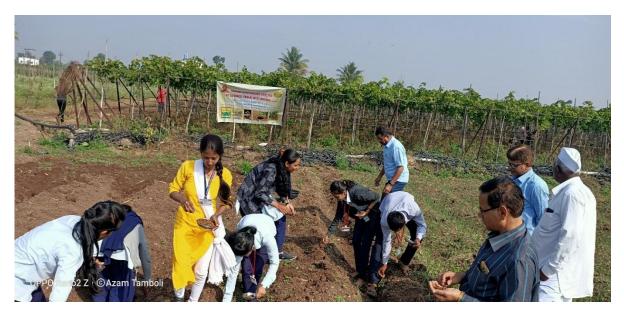

Prof. Bhagwat V.C. showing the demonstration of Rhizobium Biofertilizer to the farmers with students & Faculty

The students of botany are doing the plantation of rhizobium treated gram seeds in the field of Mr. Kotame M.K.

The students of botany are doing the plantation of rhizobium treated gram seeds in the field of Mr. Kotame M.K.

The students of botany are doing the plantation of rhizobium treated gram seeds in the field of Mr. Kotame M.K.